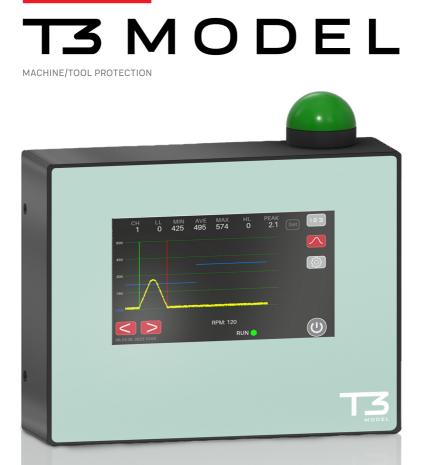

The T3 device is user-friendly and combines tool, shift, and total and made counters into a single location — making essential production-related details easily accessible. It includes an auto LIMITS function for autonomous control and ongoing real-time analysis for a comprehensive performance overview. Users can achieve optimal performance and productivity with ease.